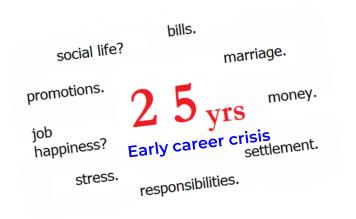

## It's a 'early career crisis'..

#### 87% engineers regret for wasting "imp. years of life"!