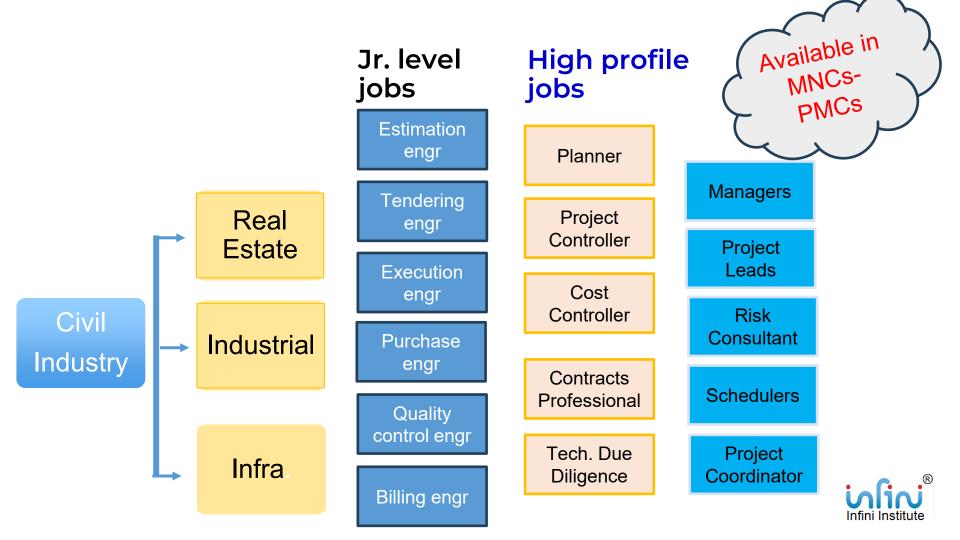

66 Mid-Career Crisis? Don't ignore it!



# Way forward @ **Fast-Track Career to Fast Forward Success**



infini Institute of Construction **Project Management, Pune** 

Recognised centre of EAL, UK









# Are you

- self doubting ?
- feeling isolated, unfulfilled, unhappy ?
- experiencing burnout, insecurity ?
- suffering anxiety, mental health issue ?
- Desiring CAREER change ?



## It's a 'early career crisis'..

#### 87% engineers regret for wasting "imp. years of life"!



# Navigating Career Crisis..

Learning from mistakes..



## Mistake 1: Opting job-without-choice







## Mistake 2: Easy to get promotions!

Tip 2: Upskill. alone, ye & grow

Tip 2: Upskill. Based on experience alone, you can't beat competition & grow faster.





# Mistake 3: Unclear 'me' leads to the wrong path



# Tip 3: Stop trial-error. Know thy strengths. Work on weaknesses.

#### SWOT- Finding the 'real' purpose







## Mistake 4: Hopeless chasing for Govt. Jobs leads to frustration & waste time.



# Tip 4:

Choose private sector for endless opportunities and early success



Govt. jobs seems lucrative, secured, but are uncertain, risky, stressful, less in vacancies, highly competitive, reservation driven, & having no control on selection. While private sector jobs are many, certain & provide faster growth.



## Mistake 5: Imbalanced personality leads to loss of better oppo