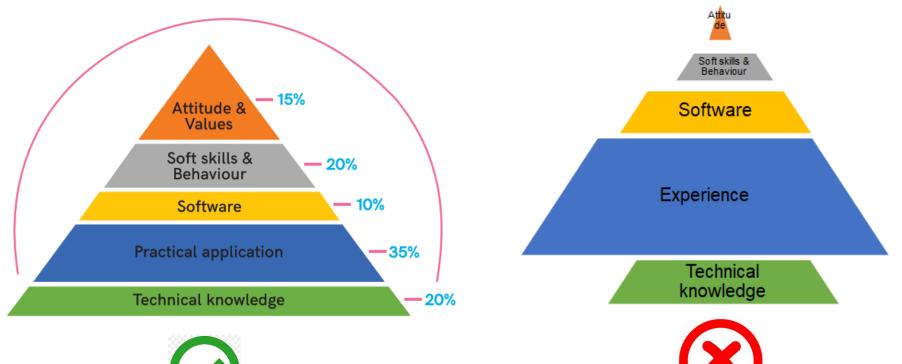

## Tip 7:

Empower yourself with skills. Don't get overloaded with mere information.

One of the major problems facing the fresh graduates is their insufficient understanding of basic concepts. The lack of in-depth understanding of technical information, lack of client-handling skills and insufficient knowledge across domains are the major skill gaps in the area.

Bridge the gap between knowledge & Skills. Online courses gives you information, can't build skills. Industry don't value such certificates.