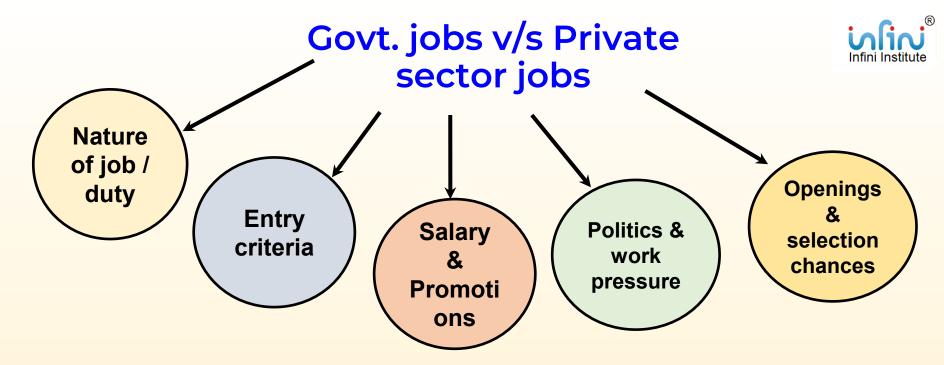

## Mistake 4: Hopeless chasing for Govt. Jobs leads to frustration & waste time.

# Tip 4:

Choose private sector for endless opportunities and early success

Govt. jobs seems lucrative, secured, but are uncertain, risky, stressful, less in vacancies, highly competitive, reservation driven, & having no control on selection. While private sector jobs are many, certain & provide faster growth.