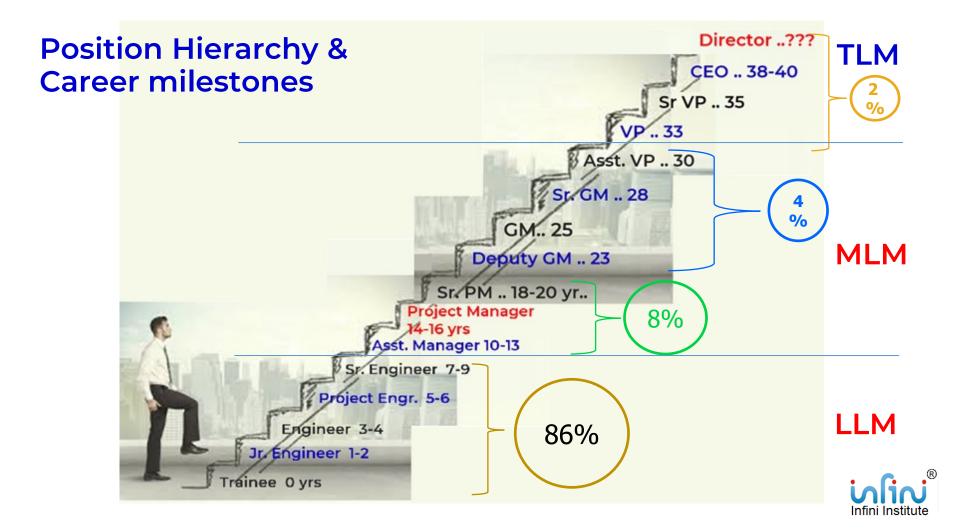

66 Mid-Career Crisis? Don't ignore it!



# Way forward @ **Fast-Track Career to Fast Forward Success**



infini Institute of Construction **Project Management, Pune** 

Recognised centre of EAL, UK









# Are you

- self doubting ?
- feeling isolated, unfulfilled, unhappy ?
- experiencing burnout, insecurity ?
- suffering anxiety, mental health issue ?
- Desiring CAREER change ?



## It's a 'early career crisis'..

#### 87% engineers regret for wasting "imp. years of life"!



# Navigating Career Crisis..

Learning from mistakes..



## Mistake 1: Opting job-without-choice







## Mistake 2: Easy to get promotions!

Tip 2: Upskill. alone, ye & grow

Tip 2: Upskill. Based on experience alone, you can't beat competition & grow faster.





# Mistake 3: Unclear 'me' leads to the wrong path



# Tip 3: Stop trial-error. Know thy strengths. Work on weaknesses.

#### SWOT- Finding the 'real' purpose







## Mistake 4: Hopeless chasing for Govt. Jobs leads to frustration & waste time.



# Tip 4:

Choose private sector for endless opportunities and early success



Govt. jobs seems lucrative, secured, but are uncertain, risky, stressful, less in vacancies, highly competitive, reservation driven, & having no control on selection. While private sector jobs are many, certain & provide faster growth.



## Mistake 5: Imbalanced personality leads to loss of better opportunities



#### A 'balanced Personality' triangle :









#### Mistake 6: Overlooked Gen. Z issues leading to the more rejections



#### Strengths :

- Digit