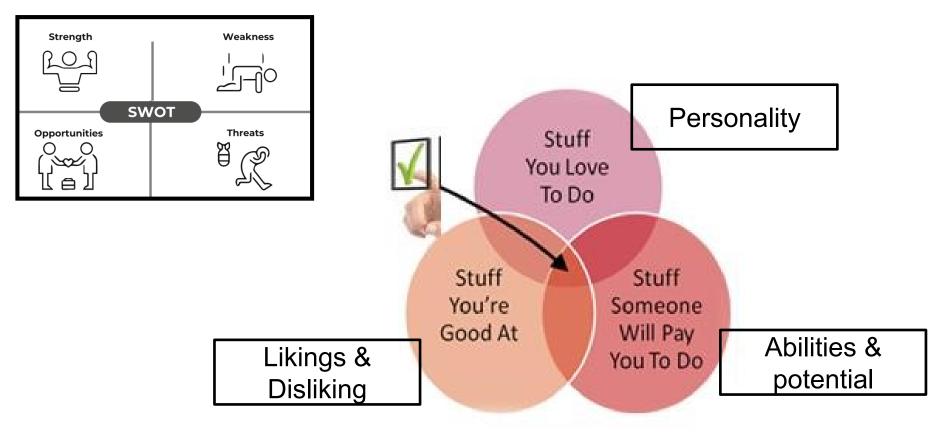

#### SWOT- Finding the 'real' purpose

#### A 'balanced Personality' triangle :

#### We ensure your #best-job-fit

Likings & Disliking